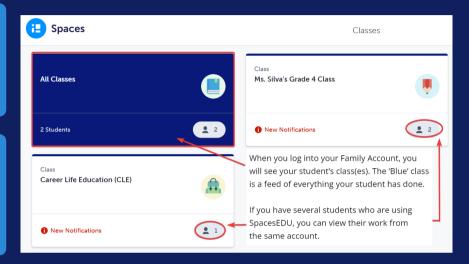

## **Customize your Account**

- Accept new invites
- Access and edit your account information
- Edit your notification preferences (opt in or out of in-app and email notifications)

Google Play

- **See your Student's Posts**
- **React to Posts**
- Join the Conversation -**Teacher**  $\bigcirc$  **Student**  $\bigcirc$  **Family**  $\bigcirc$