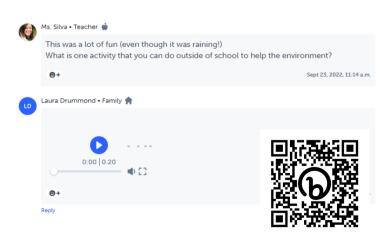

## Personal and Social: Caring for the environment

In class today we planted trees. We need to plant trees because plants clean the air

I really like animals, and many animals live in trees and need trees for f..

View More

There is a lot of pollution but trees help.

**Download the SpacesEDU App on** 

Logging in via web browser? Go to

**Home Devices** 

spacesedu.com

Download on the

App Store

Scan the QR Code for family feedback prompts!